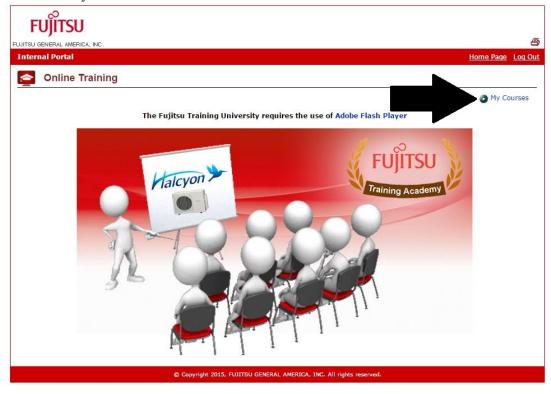

4. Click "My Courses"

5. Click "Halcyon HFI Technician Basic Training" for the 4 ton HFI training that is required

6. The training is broken down into 3-20 min sessions. After each session a 10 question quiz needs to be taken and passed before you can proceed. After all 3 quizzes have been taken a final Test will be available. Once completed you will see the screen below showing you have finished and passed all sections. You need at least 80% to pass each section.