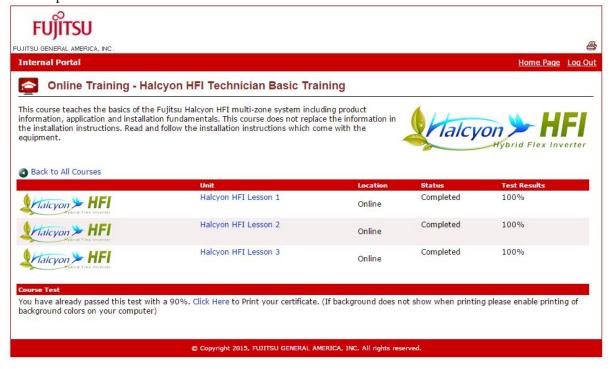

4. Click "My Courses"

5. Click "Halcyon HFI Technician Basic Training" for the 4 ton HFI training that is required

6. The training is broken down into 3-20 min sessions. After each session a 10 question quiz needs to be taken and passed before you can proceed. After all 3 quizzes have been taken a final Test will be available. Once completed you will see the screen below showing you have finished and passed all sections. You need at least 80% to pass each section.