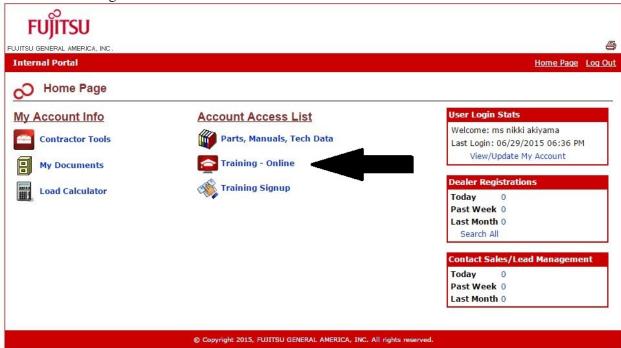

## Here are the instructions:

- 1. Go to <a href="http://dealers.fujitsugeneral.com/dealer-access/home.php">http://dealers.fujitsugeneral.com/dealer-access/home.php</a>
- 2. Sign In or Sign Up
- 3. Click "Training Online"