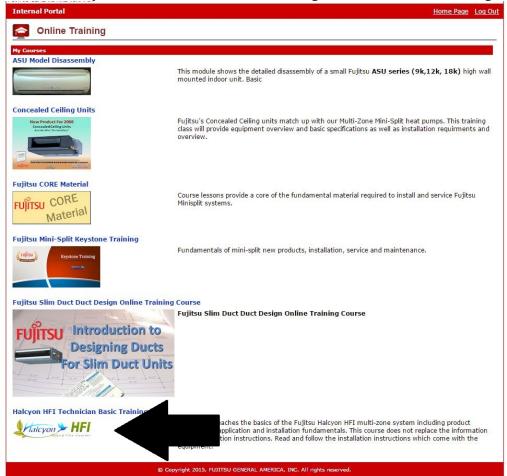

4. Click "My Courses"

5. Click "Halcyon HFI Technician Basic Training" for the 4 ton HFI training that is required

6. The training is broken down into 3-20 min sessions. After each session a 10 question quiz needs to be taken and passed before you can proceed. After all 3 quizzes have been taken a final Test will be available. Once completed you will see the screen below showing you have finished and passed all sections. You need at least 80% to pass each section.